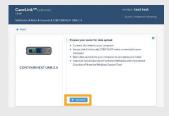

#### STFP 1

Select the device

#### STFP 1

- Make sure the device is ready to upload
- Click "Upload Now"