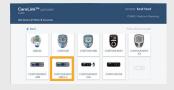

# INITIAL FOUR-STEP PROCESS

TO ADD A
NEW PUMP
OR METER

1 Choose pump or meter

### **Pump**

2 Select the pump model

Meter

Select the meter brand if you want to upload BG meter data only

3 Enter pump serial number

3 Select meter model

- Make sure the pump is ready
  - Click "Add Pump"

- Make sure the meter is ready
  - Click "Add Meter"