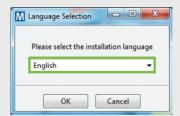

### **AFTER** DOWNLOADING, **INSTALL THE UPLOADER**

1 Choose your language

2 Click "Next"

3 Click "Next"

- Make sure your CareLink™ USB or meter are not plugged in and click "OK"
  - Click "Finish" to complete the installation