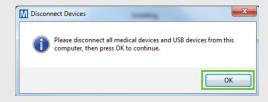

### **AFTER** DOWNLOADING, **INSTALL THE UPLOADER**

1 Choose your language

2 Click "Next"

3 Click "Next"

- Make sure your CareLink™ USB or meter are not plugged in and click "OK"
  - Click "Finish" to complete the installation