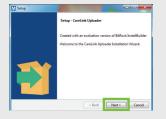

### **AFTER** DOWNLOADING, **INSTALL THE UPLOADER**

1 Choose your language

2 Click "Next"

3 Click "Next"

- Make sure your CareLink™ USB or meter are not plugged in and click "OK"
  - Click "Finish" to complete the installation