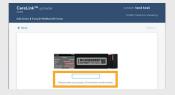

e downloaded file. Open the file and select "Run"

### **AFTER** DOWNLOADING, **INSTALL THE UPLOADER**



1 Choose your language



2 Click "Next"



3 Click "Next"



- Make sure your CareLink™ USB or meter are not plugged in and click "OK"
  - Click "Finish" to complete the installation



### **NOW, YOU'RE READY TO UPLOAD**

Return to your CareLink™ Personal Homepage as you are ready to upload your Pump or Meter to CareLink $^{TM}$ .

Please turn over for upload instructions.

# **UPLOAD** GUIDE

NEW CareLink™ Personal uploader

Your first step to understanding more about your diabetes.

# INITIAL FOUR-STEP PROCESS

TO ADD A
NEW PUMP
OR METER



1 Choose pump or meter





### **Pump**



2 Select the pump model



Meter

Select the meter brand if you want to upload BG meter data only



3 Enter pump serial number



3 Select meter model



- Make sure the pump is ready
  - Click "Add Pump"



- Make sure the meter is ready
  - Click "Add Meter"

# TO ENSURE SUCCESS, GET EVERYTHING READY

Plug your USB or meter into your computer

- Place your pump as close as possible to the CareLink™ USB or meter that is plugged into your computer
- Keep the meter linked with the pump





Make sure your pump is ready to upload
Check that the pump is not on one of these screens.







- ☐ No temp basals
- ☐ No alarms
- ☐ No active bolus
- ☐ No low battery

# TWO EASY STEPS TO UPLOAD

TO UPLOAD PUMP OR METER DATA

#### STFP 1



Select the device

#### STFP 1



- Make sure the device is ready to upload
- Click "Upload Now"

# LINK WITH YOUR DOCTOR



Link to your doctor's CareLink™ sy