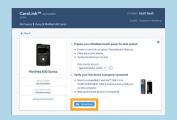

### **Pump**

2 Select the pump model

Meter

Select the meter brand if you want to upload BG meter data only

3 Enter pump serial number

3 Select meter model

- Make sure the pump is ready
  - Click "Add Pump"

- Make sure the meter is ready
  - Click "Add Meter"

#### STFP 1

- Make sure the device is ready to upload
- Click "Upload Now"