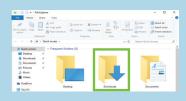

## **GET STARTED BY DOWNLOADING** THE NEW **UPLOADER INSTALL FILE**

A one-time download per computer where you wish to upload your device.

- Log in to CareLink™ Personal
  Click the download link
  - Click "How to install Uploader"

and select a location to save the uploader file

Find the downloaded file. Open the file and select "Run"