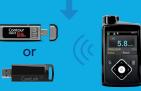

# TO ENSURE SUCCESS, GET EVERYTHING READY

Plug your USB or meter into your computer

- Place your pump as close as possible to the CareLink™ USB or meter that is plugged into your computer
- Keep the meter linked with the pump