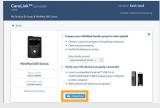

## **GET STARTED BY DOWNLOADING** THE NEW **UPLOADER INSTALL FILE**

A one-time download per computer where you wish to upload your device.

- Log in to CareLink™ Personal
  Click the download link
  - Click "How to install Uploader"

and select a location to save the uploader file

Find the downloaded file. Open the file and select "Run"