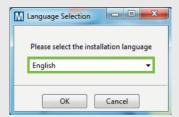

Uploader"

and select a location to save the uploader file

Find the downloaded file. Open the file and select "Run"

**AFTER** DOWNLOADING, **INSTALL THE UPLOADER** 

1 Choose your language

2 Click "Next"

3 Click "Next"