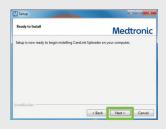

- Make sure your CareLink™ USB or meter are not plugged in and click "OK"
  - Click "Finish" to complete the installation