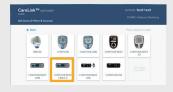

# INITIAL FOUR-STEP PROCESS

TO ADD A NEW PUMP OR METER

1 Choose pump or meter

### **Pump**

2 Select the pump model

Meter

2 Select the meter brand if you want to upload BG meter data only

3 Enter pump serial number

3 Select meter model

- Make sure the pump is ready
  - Click "Add Pump"