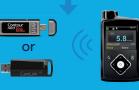

# TO ENSURE SUCCESS, GET EVERYTHING READY

Plug your USB or meter into your computer

- Place your pump as close as possible to the CareLink™ USB or meter that is plugged into your computer
- Keep the meter linked with the pump

#### STFP 1

Select the device