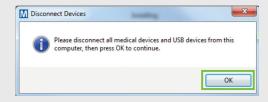

- Make sure your CareLink™ USB or meter are not plugged in and click "OK"
  - Click "Finish" to complete the installation