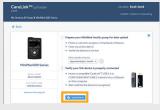

### **Pump**

2 Select the pump model

Meter

2 Select the meter brand if you want to upload BG meter data only

3 Enter pump serial number

3 Select meter model

- Make sure the pump is ready
  - Click "Add Pump"

- Make sure the meter is ready
  - Click "Add Meter"