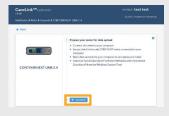

# **GET STARTED BY DOWNLOADING** THE NEW **UPLOADER INSTALL FILE**

A one-time download per computer where you wish to upload your device.

■ Log in to CareLink™ Personal
Click the download link ■ Click "How to install

Uploader"

and select a location to save the uploader file

Find the downloaded file. Open the file and select "Run"

**AFTER** DOWNLOADING, **INSTALL THE UPLOADER** 

1 Choose your language

2 Click "Next"

3 Click "Next"

- Make sure your CareLink™ USB or meter are not plugged in and click "OK"
  - Click "Finish" to complete the installation