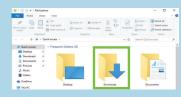

# **GET STARTED BY DOWNLOADING** THE NEW **UPLOADER INSTALL FILE**

A one-time download per computer where you wish to upload your device.

■ Log in to CareLink™ Personal
Click the download link ■ Click "How to install

Uploader"

and select a location to save the uploader file

Find the downloaded file. Open the file and select "Run"

**AFTER** DOWNLOADING, **INSTALL THE UPLOADER** 

1 Choose your language

2 Click "Next"

3 Click "Next"