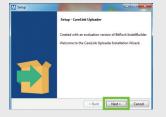

Uploader"

and select a location to save the uploader file

Find the downloaded file. Open the file and select "Run"

**AFTER** DOWNLOADING, **INSTALL THE UPLOADER** 

1 Choose your language

2 Click "Next"

3 Click "Next"