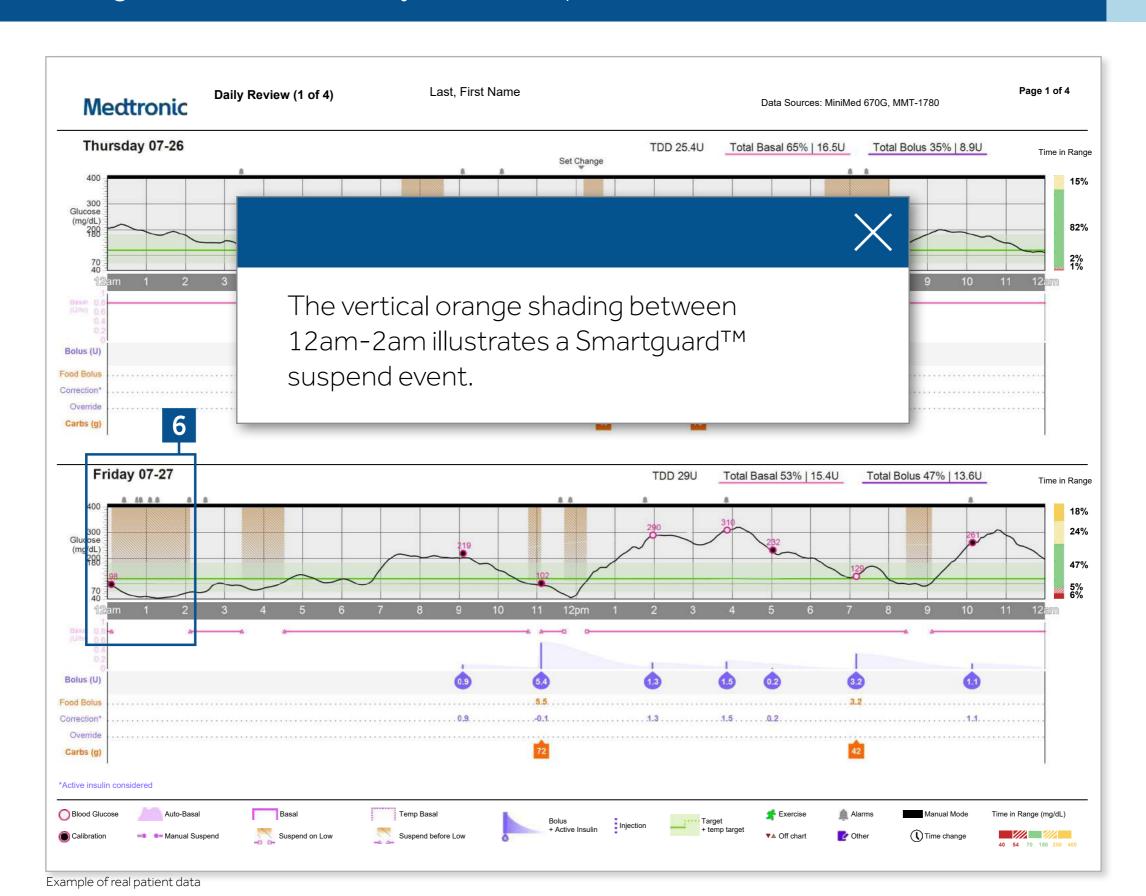

CareLinkTM software is intended for use as a tool to help manage diabetes. The purpose of the software is to take information transmitted from insulin pumps, glucose meters and continuous glucose monitoring systems, and turn it into CareLink<sup>TM</sup> reports. The reports provide information that can be used to identify trends and track daily activities such as carbohydrates consumed, meal times, insulin delivery, and glucose readings. NOTE: CareLink<sup>TM</sup> report data is intended for use as an adjunct in the management of diabetes only and NOT intended to be relied upon by itself.