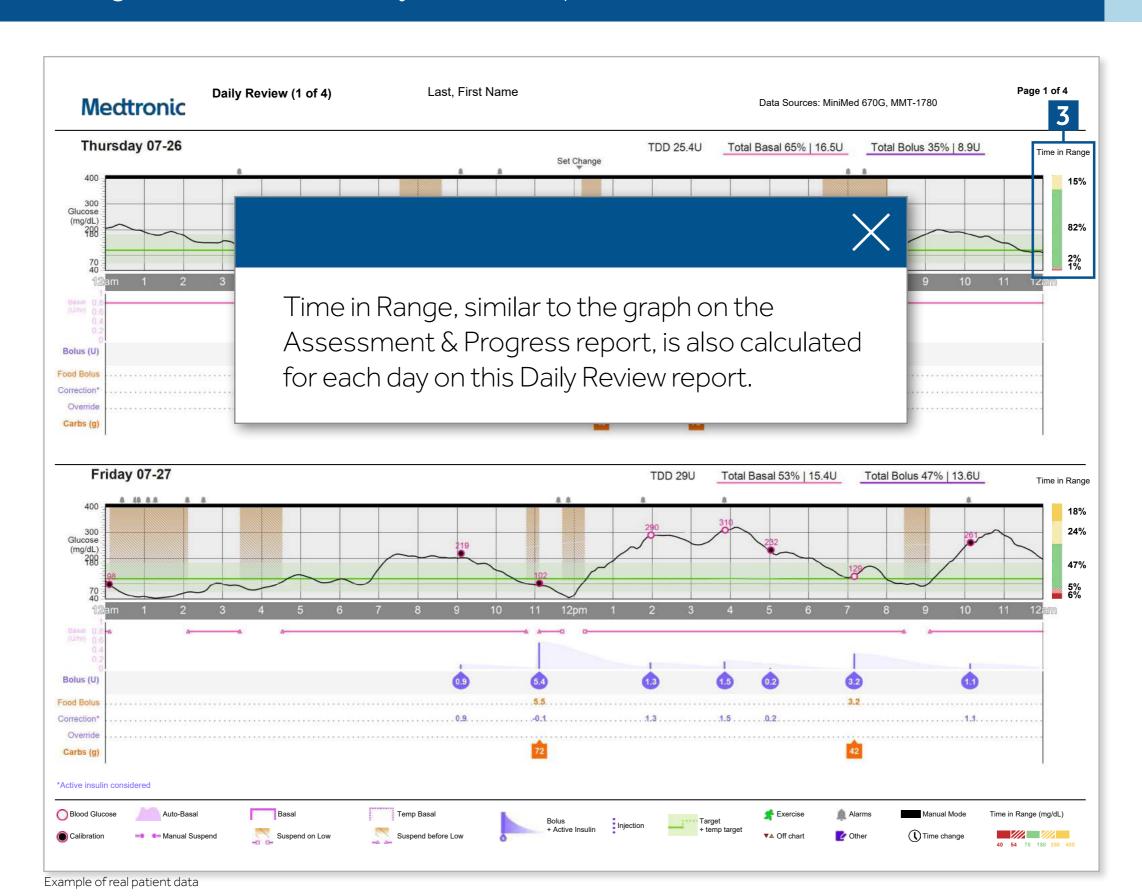

CareLinkTM software is intended for use as a tool to help manage diabetes. The purpose of the software is to take information transmitted from insulin pumps, glucose meters and continuous glucose monitoring systems, and turn it into CareLink<sup>TM</sup> reports. The reports provide information that can be used to identify trends and track daily activities such as carbohydrates consumed, meal times, insulin delivery, and glucose readings. NOTE: CareLink<sup>TM</sup> report data is intended for use as an adjunct in the management of diabetes only and NOT intended to be relied upon by itself.