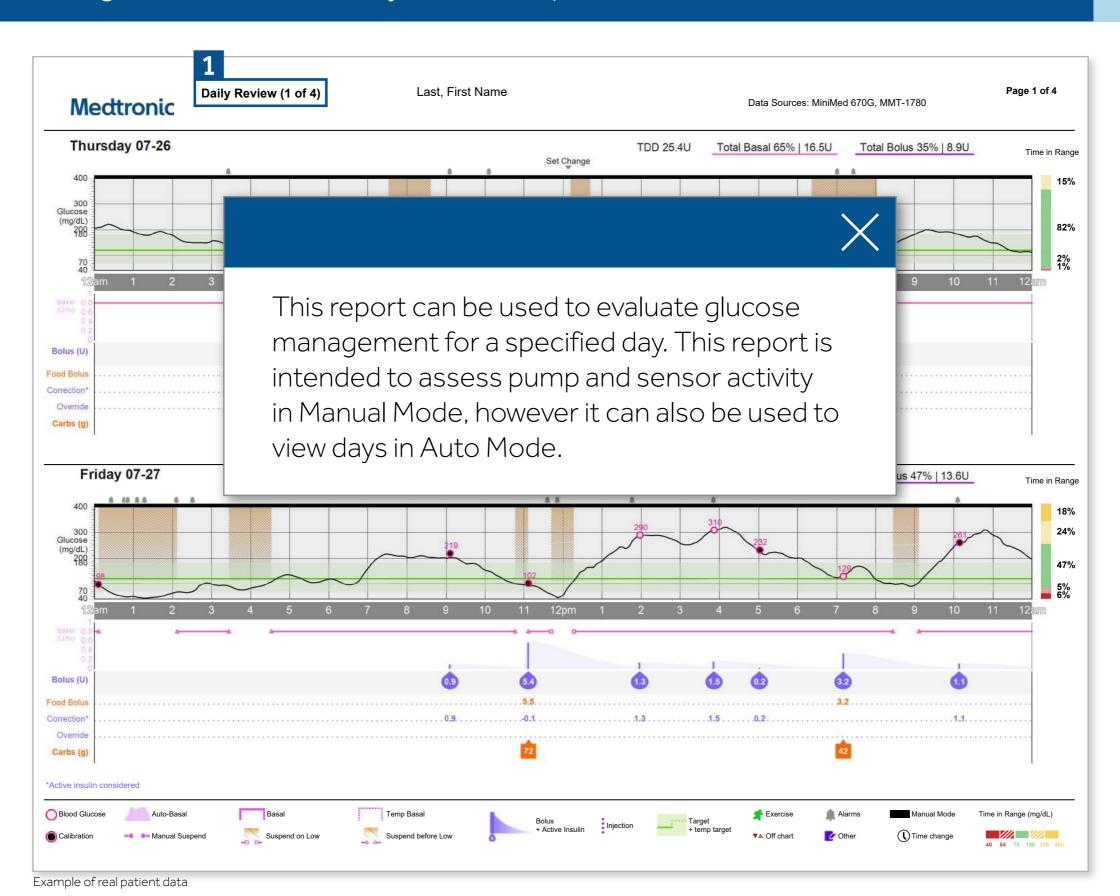

CareLinkTM software is intended for use as a tool to help manage diabetes. The purpose of the software is to take information transmitted from insulin pumps, glucose meters and continuous glucose monitoring systems, and turn it into CareLink<sup>TM</sup> reports. The reports provide information that can be used to identify trends and track daily activities such as carbohydrates consumed, meal times, insulin delivery, and glucose readings. NOTE: CareLink<sup>TM</sup> report data is intended for use as an adjunct in the management of diabetes only and NOT intended to be relied upon by itself.