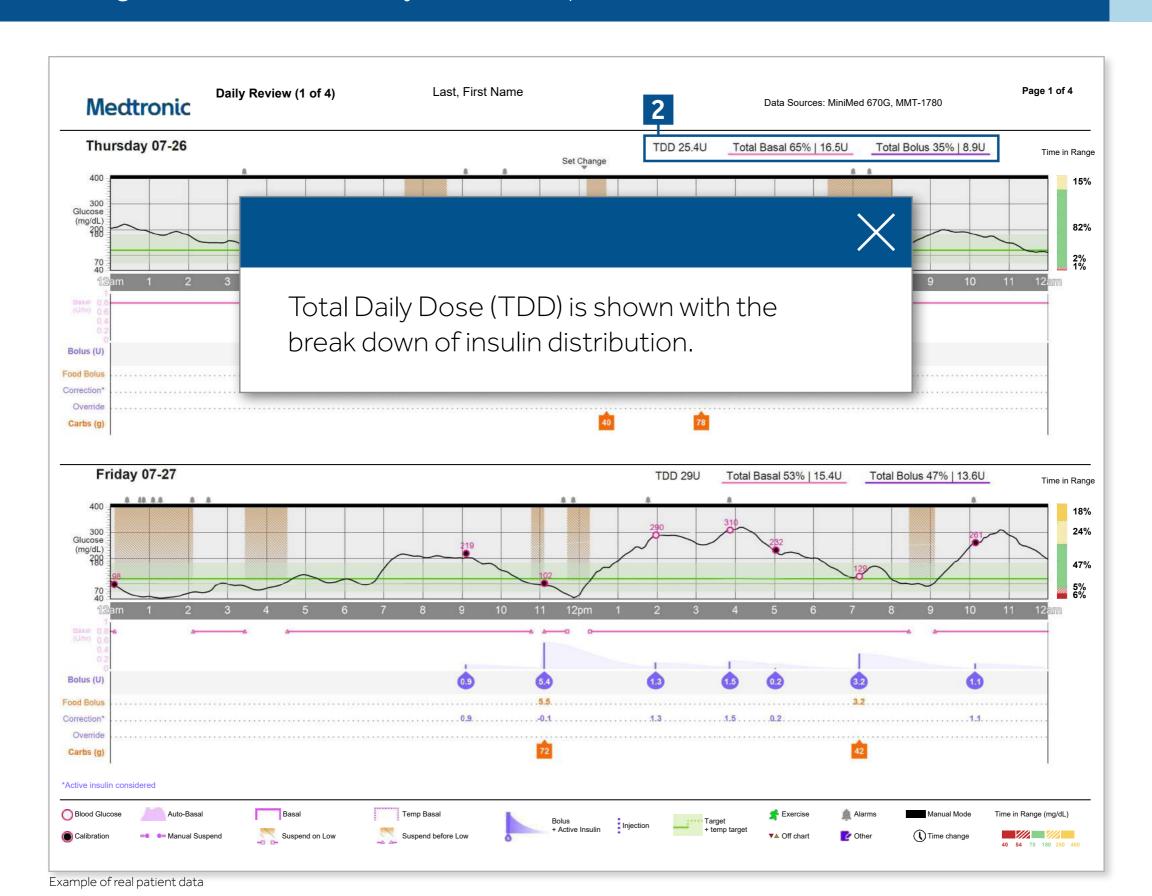

CareLinkTM software is intended for use as a tool to help manage diabetes. The purpose of the software is to take information transmitted from insulin pumps, glucose meters and continuous glucose monitoring systems, and turn it into CareLink<sup>TM</sup> reports. The reports provide information that can be used to identify trends and track daily activities such as carbohydrates consumed, meal times, insulin delivery, and glucose readings. NOTE: CareLink<sup>TM</sup> report data is intended for use as an adjunct in the management of diabetes only and NOT intended to be relied upon by itself.