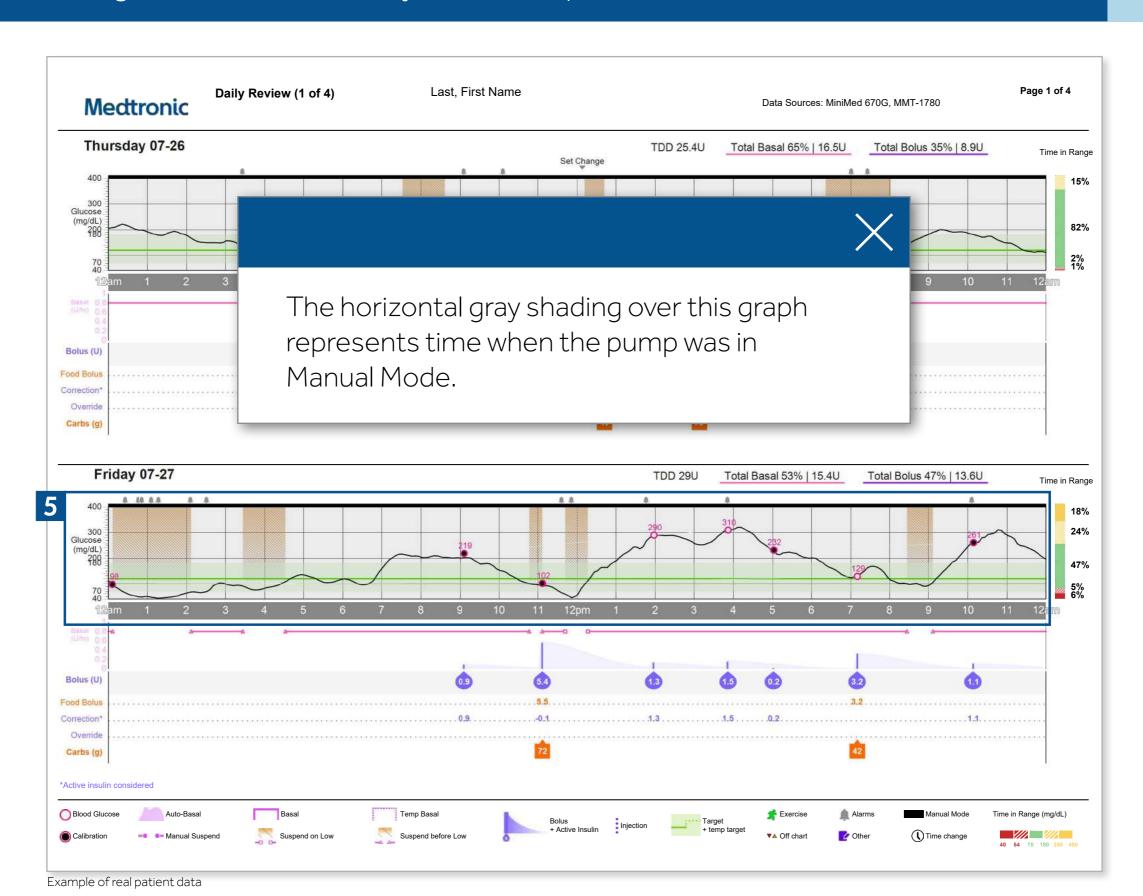

CareLinkTM software is intended for use as a tool to help manage diabetes. The purpose of the software is to take information transmitted from insulin pumps, glucose meters and continuous glucose monitoring systems, and turn it into CareLink<sup>TM</sup> reports. The reports provide information that can be used to identify trends and track daily activities such as carbohydrates consumed, meal times, insulin delivery, and glucose readings. NOTE: CareLink<sup>TM</sup> report data is intended for use as an adjunct in the management of diabetes only and NOT intended to be relied upon by itself.