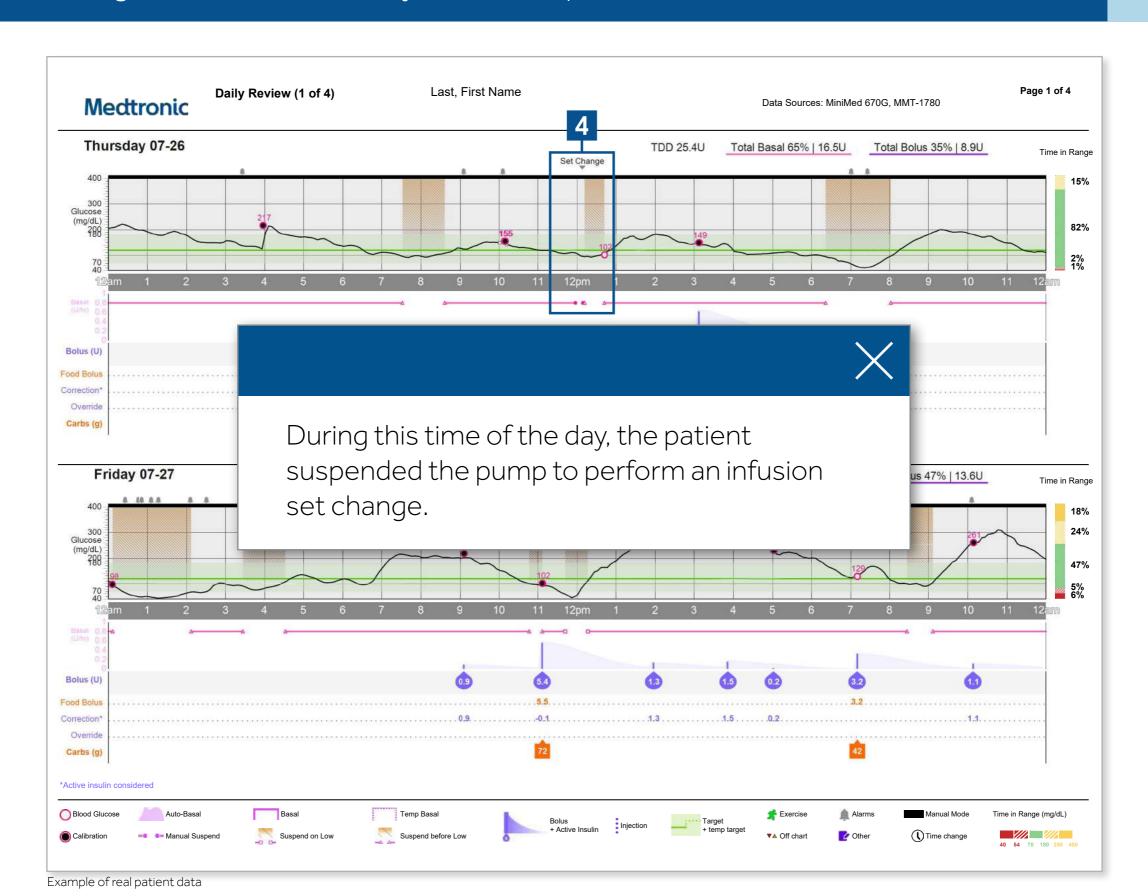

CareLinkTM software is intended for use as a tool to help manage diabetes. The purpose of the software is to take information transmitted from insulin pumps, glucose meters and continuous glucose monitoring systems, and turn it into CareLink<sup>TM</sup> reports. The reports provide information that can be used to identify trends and track daily activities such as carbohydrates consumed, meal times, insulin delivery, and glucose readings. NOTE: CareLink<sup>TM</sup> report data is intended for use as an adjunct in the management of diabetes only and NOT intended to be relied upon by itself.