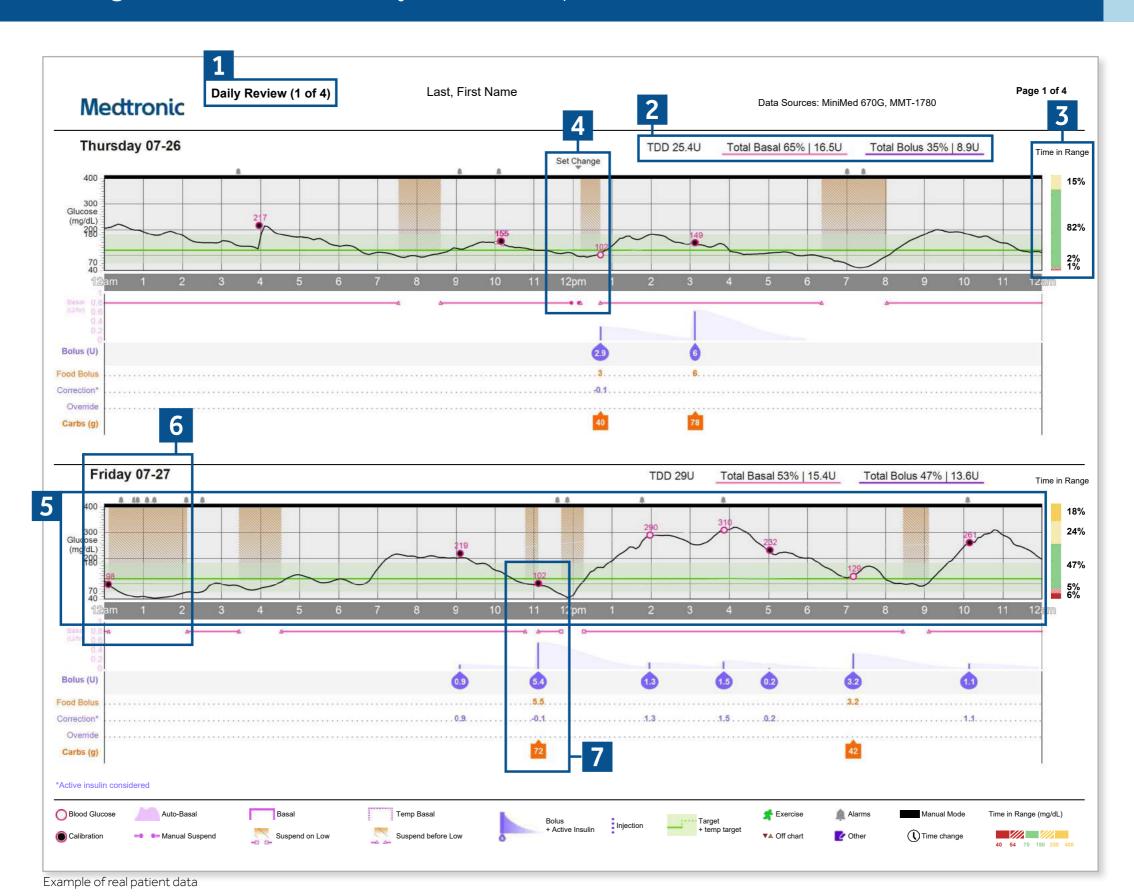

CareLinkTM software is intended for use as a tool to help manage diabetes. The purpose of the software is to take information transmitted from insulin pumps, glucose meters and continuous glucose monitoring systems, and turn it into CareLink<sup>TM</sup> reports. The reports provide information that can be used to identify trends and track daily activities such as carbohydrates consumed, meal times, insulin delivery, and glucose readings. NOTE: CareLink<sup>TM</sup> report data is intended for use as an adjunct in the management of diabetes only and NOT intended to be relied upon by itself.