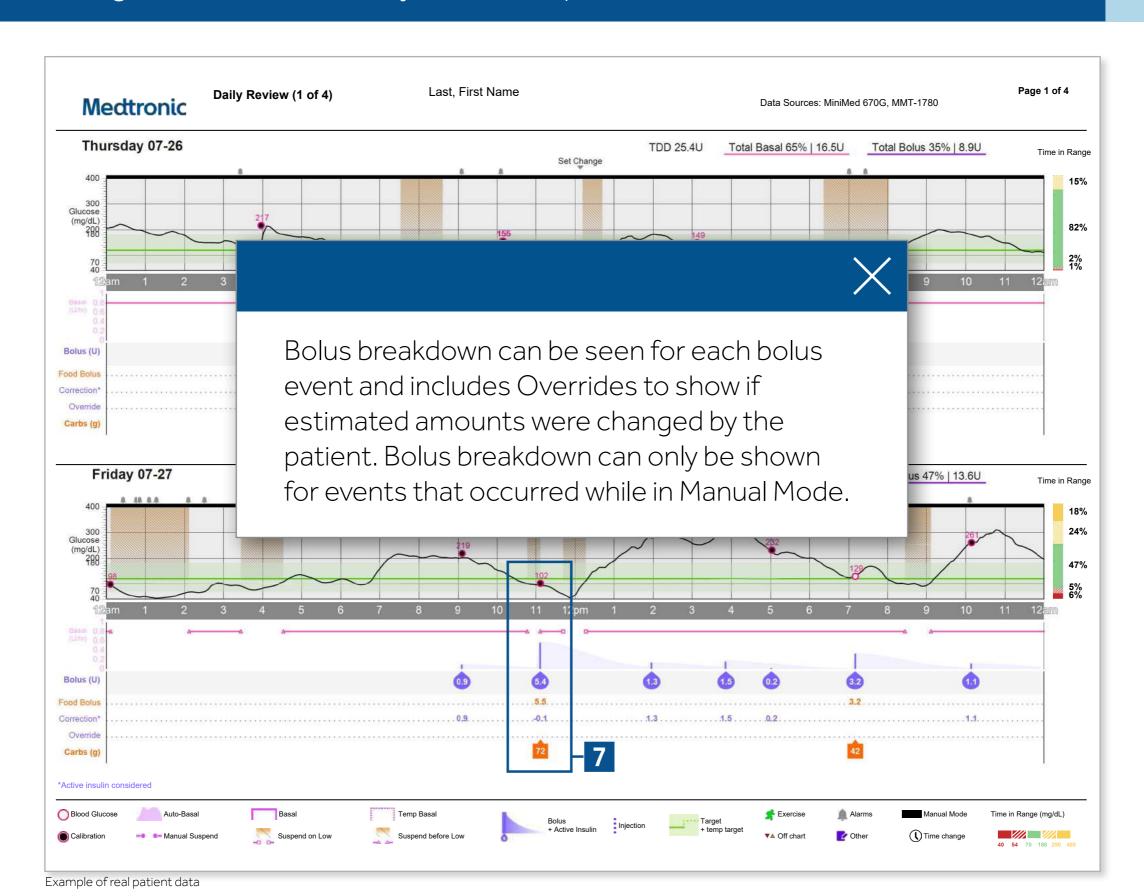

CareLinkTM software is intended for use as a tool to help manage diabetes. The purpose of the software is to take information transmitted from insulin pumps, glucose meters and continuous glucose monitoring systems, and turn it into CareLink<sup>TM</sup> reports. The reports provide information that can be used to identify trends and track daily activities such as carbohydrates consumed, meal times, insulin delivery, and glucose readings. NOTE: CareLink<sup>TM</sup> report data is intended for use as an adjunct in the management of diabetes only and NOT intended to be relied upon by itself.